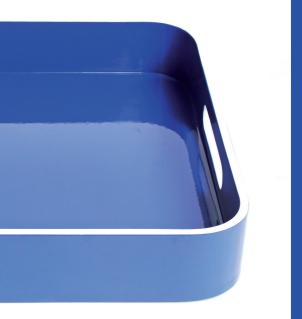

### NAVY & WHITE MEDIUM LACQUER TRAY

For serving cocktails, passing light bites, displaying knick knacks, or enjoying dinner in an unexpected spot, our sleek lacquer trays offer endless possibilities for use. Crafted in an easy-to-maintain lacquer they are an everyday staple. Available in three sizes. Dimensions: 16" X 12" \$125